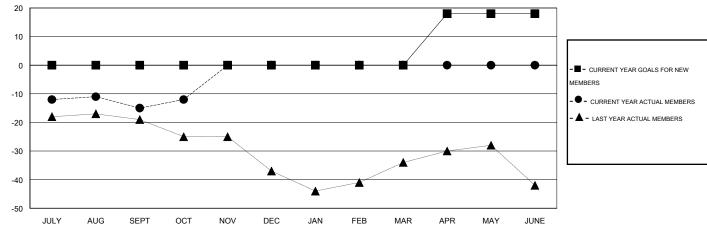

## **LOCATION NEW YORK**

GMT CA 1

|                          |                  | Clubs            |                  |                  | Members                  |                    |                                     |                    |                  |
|--------------------------|------------------|------------------|------------------|------------------|--------------------------|--------------------|-------------------------------------|--------------------|------------------|
|                          | RESUL            | TS FOR 2014-2015 |                  |                  | RESULTS FOR 2014-2015    |                    |                                     |                    |                  |
| QUARTER                  | NEW CLUB<br>GOAL | NEW CLUBS        | DROPPED<br>CLUBS | NET<br>GAIN/LOSS | QUARTER                  | NEW MEMBER<br>GOAL | CHARTER AND<br>NEW MEMBERS<br>ADDED | DROPPED<br>MEMBERS | NET<br>GAIN/LOSS |
| JULY/AUG/SEPT            | 0                | 0                | 0                | 0                | JULY/AUG/SEPT            | 0                  | 19                                  | 34                 | -15              |
| OCT/NOV/DEC  JAN/FEB/MAR | 0                | 0<br>0           | 0                | 0<br>0           | OCT/NOV/DEC  JAN/FEB/MAR | 0                  | 15<br>0                             | 12<br>0            | 3<br>0           |
| APR/MAY/JUNE             | 1                | 0                | 0                | 0                | APR/MAY/JUNE             | 18                 | 0                                   | 0                  | 0                |

## GOALS AND ACTUAL NEW CLUBS CUMULATIVE

| DROPPED CLUBS: 0  DROPPED MEMBERS |              | 15 CLUBS OF 39 ADDED 1 OR MORE<br>NEW MEMBERS | GENDER DISTRIBL  MALE  FEMALE         | UTION<br>1,112 (81.17%)<br>258 (18.83%) |           |
|-----------------------------------|--------------|-----------------------------------------------|---------------------------------------|-----------------------------------------|-----------|
| DECEASED  CLUB CANCELLED  OTHER   | 7<br>0<br>39 | CLICK HERE FOR HEALTH ASSESSMENT DATA         | FAMILY UNIT MEMBERS HEAD OF HOUSEHOLD |                                         | 184<br>90 |
| TOTAL                             | 46           |                                               | NON-HEAD OF HOUSEHOL                  | 94                                      |           |